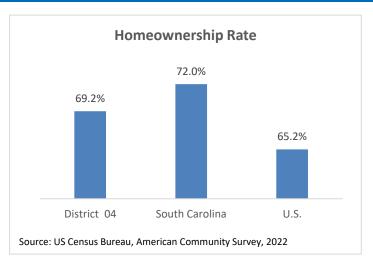

# Homeownership Rate by Race/Ethnicity and Age in 2022

| By race                       | District 04 | SC    | U.S.  |
|-------------------------------|-------------|-------|-------|
| All                           | 69.2%       | 72.0% | 65.2% |
| White Alone                   | 77.4%       | 79.2% | 72.3% |
| Black Alone                   | 45.7%       | 55.9% | 44.1% |
| Amer. Indian/Alaskan Native   | 49.7%       | 72.9% | 55.1% |
| Asian Alone                   | 73.9%       | 74.1% | 63.3% |
| Native Hawaiian/Pacific Is.   | N/A         | 85.2% | 44.4% |
| Some Other Race Alone         | 44.2%       | 55.7% | 47.0% |
| Two or More Races             | 59.8%       | 59.8% | 55.2% |
| Hispanic (ethnicity)          | 53.1%       | 56.0% | 51.1% |
|                               |             |       |       |
| By age of head of household:  | District 04 | SC    | U.S.  |
| 25-34 years old               | 53%         | 51%   | 42%   |
| 35 to 44 years old            | 64%         | 68%   | 61%   |
| 45 to 54 years old            | 75%         | 76%   | 70%   |
| 55 and over years old         | 80%         | 82%   | 77%   |
| * N means no data is reported |             |       |       |