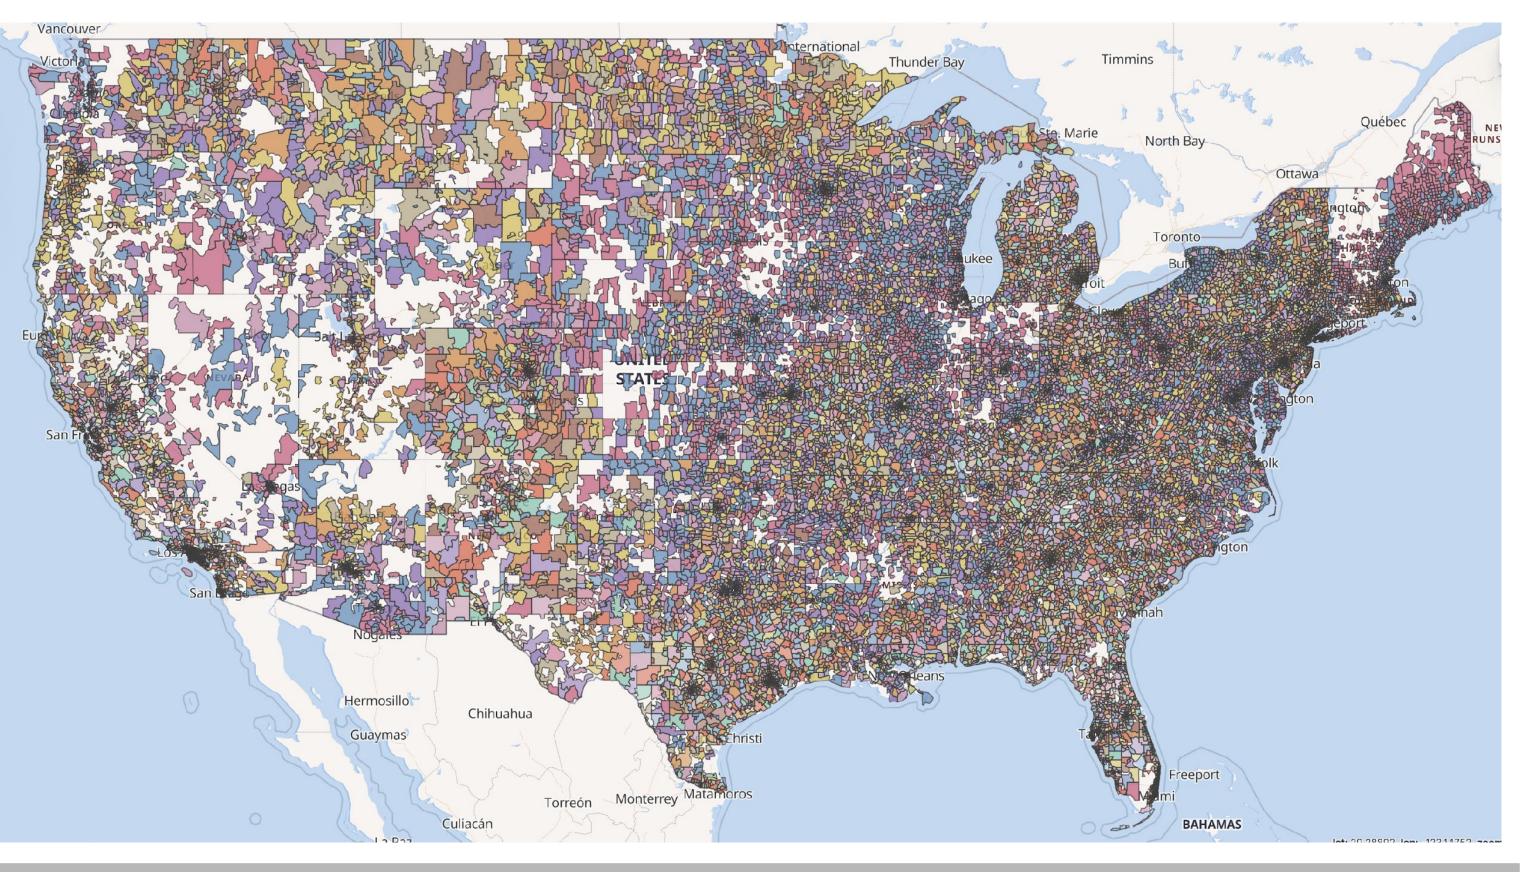

#### **RESO Certification and Analytics** DaVina Lara, bridgeMLS • John Breault, State-Wide MLS Josh Darnell, RESO





### **RESO Certification and Analytics**

# **Recent RESO Highlights**

- Launched RESO Analytics
- ~650 DD 1.7 Endorsements, ~500 MLSs
- Industry Aggregates Service
- Usage Stats in the DD Wiki
- Standards only no "vendor-specific" code



#### **RESO Certification and Analytics**











#### **RESO Certification Process**







#### **RESO Certification**

# **RESO data** elements

# **Can more** be mapped?

## Industry Averages

#### **Certification Summary**





#### **RESO Certification**

#### Performance D Performance ~ **Bridge Interactive** 1 MB 2 s is important 0.75 MB 1.17 s \_ INDUSTRY AVERAGE to consumers 0.38 MB **INDUSTRY** 0.53 s AVERAGE 0 MB 0 s Average Payload Size **Average Response Time** Higher means more data Lower means faster **Estimated Seconds** 5.27 s 11.65 s Estimated Seconds per 1,000 Records per 1,000 Records THIS PROVIDER **INDUSTRY AVERAGE** Data Dictionary 1.7 Bridge Interactive How long to fetch Resources: 4 Fields: 755 Lookups: 12,709 IDX: 181/264 (69%) Web API Server Core 2.0.0 Bridge Interactive records?

**Certification Summary**