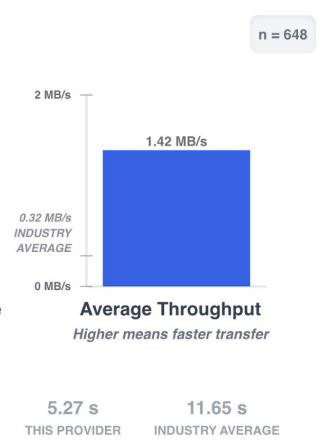

#### Performance D Performance ~ **Bridge Interactive** 1 MB 2 s is important 0.75 MB 1.17 s \_ INDUSTRY AVERAGE to consumers 0.38 MB **INDUSTRY** 0.53 s AVERAGE 0 MB 0 s Average Payload Size **Average Response Time** Higher means more data Lower means faster **Estimated Seconds** 5.27 s 11.65 s Estimated Seconds per 1,000 Records per 1,000 Records THIS PROVIDER **INDUSTRY AVERAGE** Data Dictionary 1.7 Bridge Interactive How long to fetch Resources: 4 Fields: 755 Lookups: 12,709 IDX: 181/264 (69%) Web API Server Core 2.0.0 Bridge Interactive records?