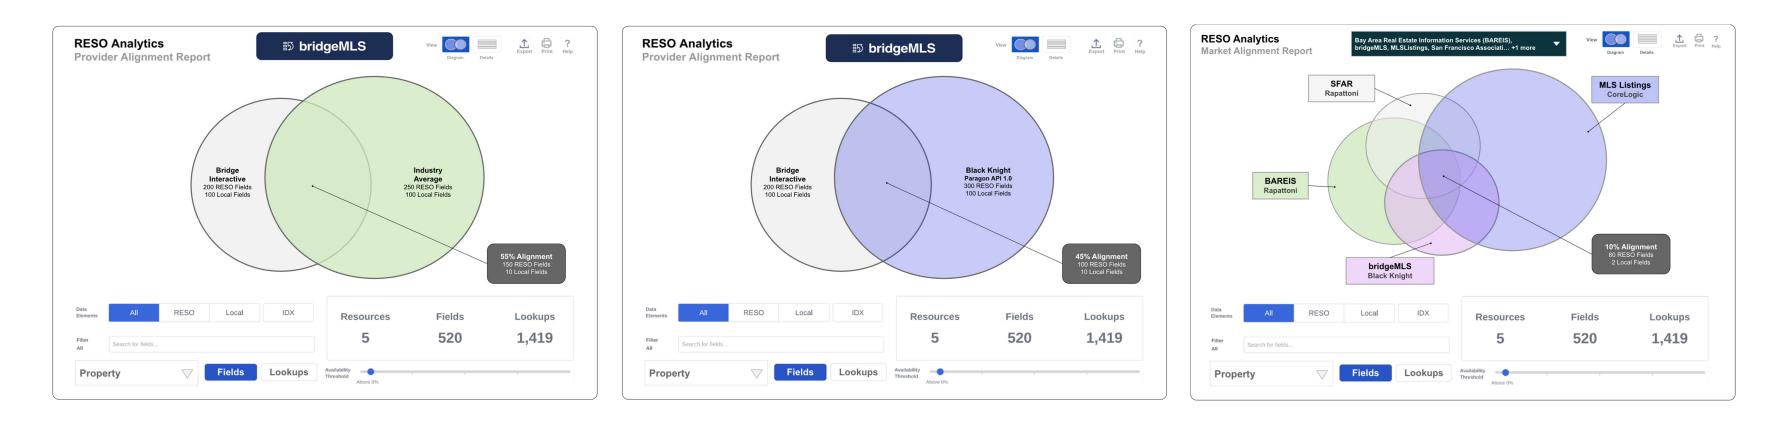

## Industry Alignment Report

## Industry Alignment

How close is a provider and market to the industry average?

## **Provider Alignment Report**

#### Provider Alignment Many MLS markets have more than one provider...

Average is **1.3** per market

#### Is data consistent across providers for the same data set?

\* Stats are hypothetical

### Market Alignment Report

#### Market Alignment How much overlap is there between markets?

# Can be used to plan data shares or integrations

\*Stats are hypothetical