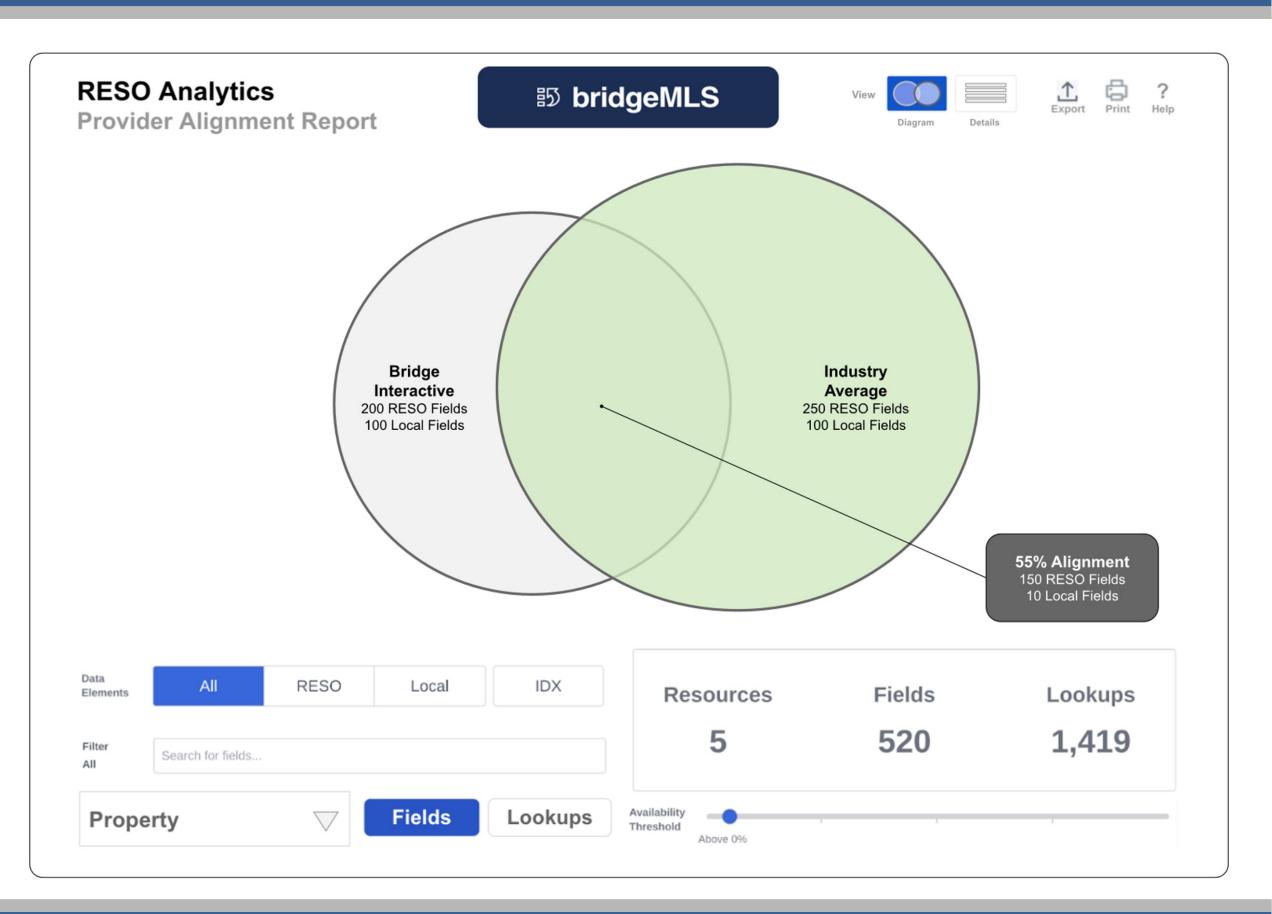

## **Provider Alignment Report**

#### Provider Alignment Many MLS markets have more than one provider...

Average is **1.3** per market

#### Is data consistent across providers for the same data set?

\* Stats are hypothetical