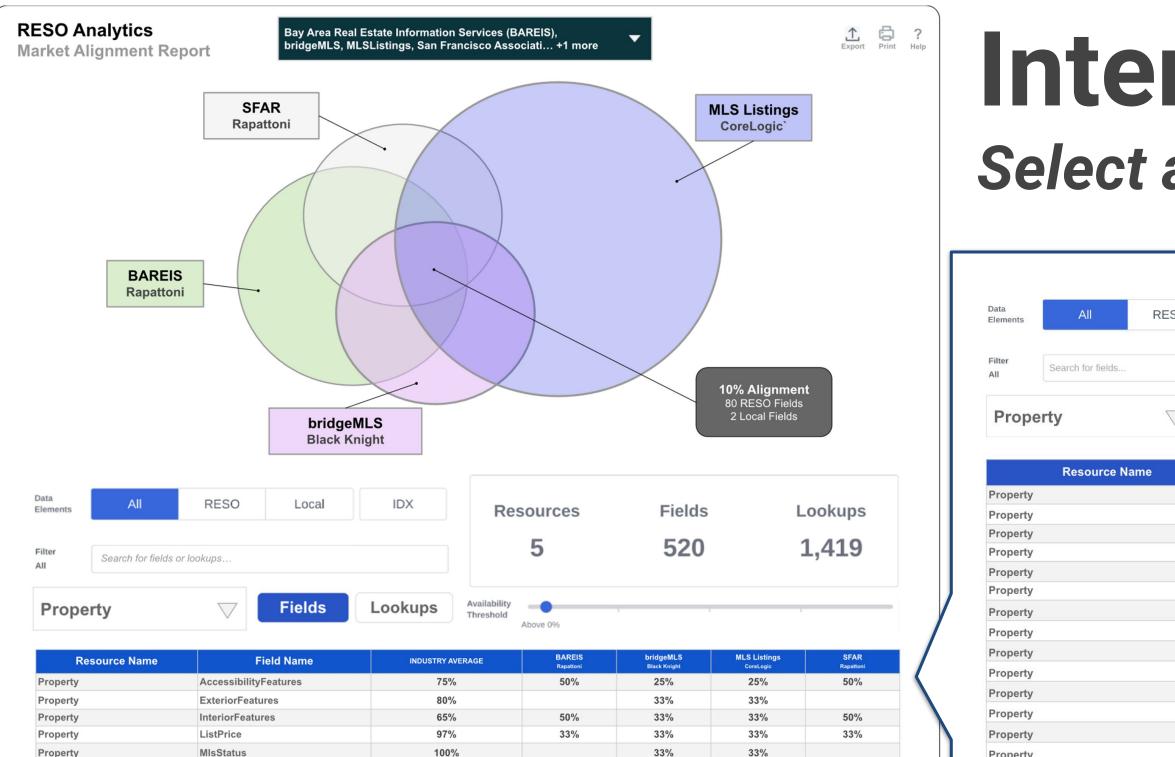

# Interactive Select a region to filter

Property

Property

Property

Property

| ESO                | Local  | IDX     | Resources<br>5                        | Fields<br>520 | Lookups<br><b>1,419</b> |  |
|--------------------|--------|---------|---------------------------------------|---------------|-------------------------|--|
| $\bigtriangledown$ | Fields | Lookups | Availability<br>Threshold<br>Above 0% |               |                         |  |