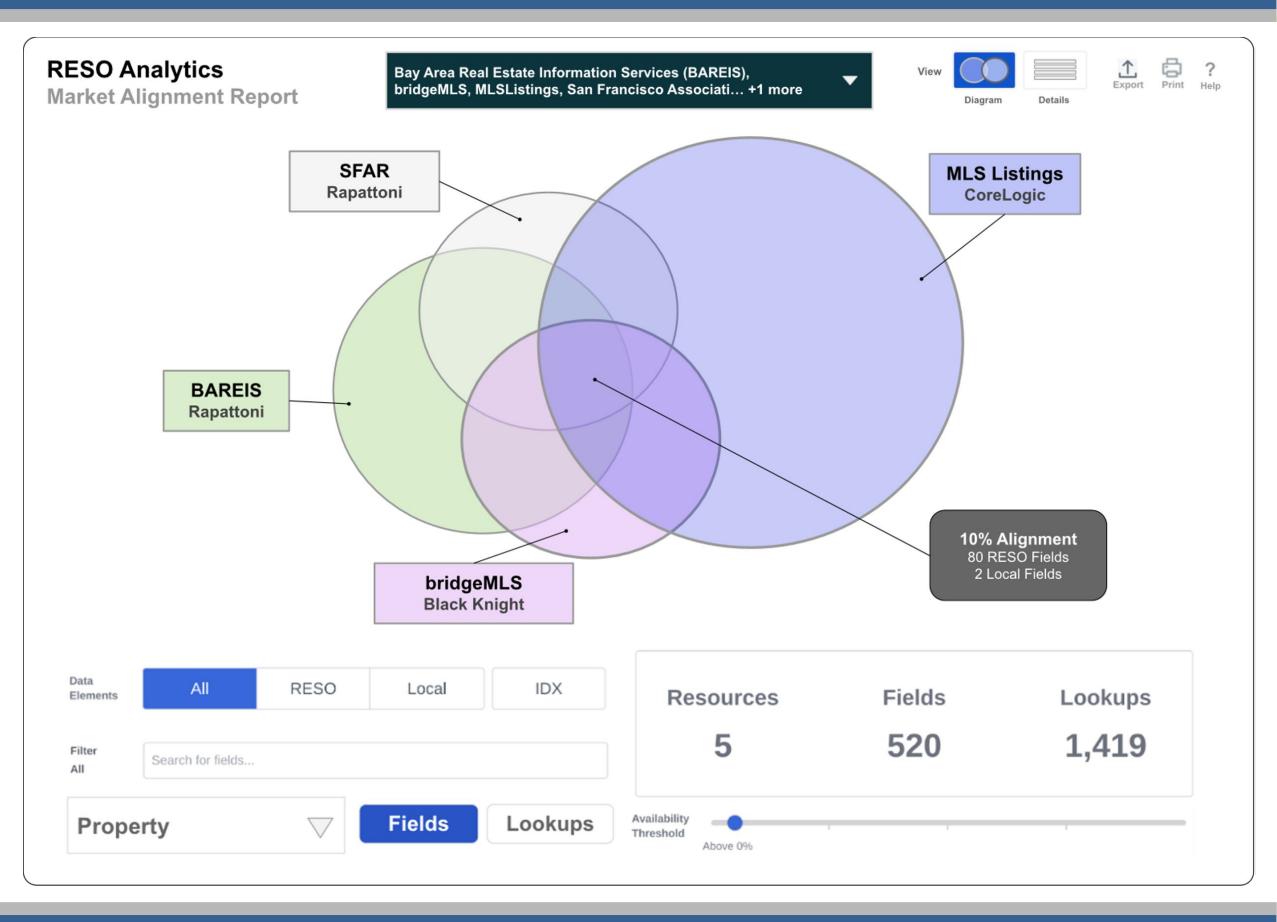

### Market Alignment Report

#### Market Alignment How much overlap is there between markets?

# Can be used to plan data shares or integrations

\*Stats are hypothetical