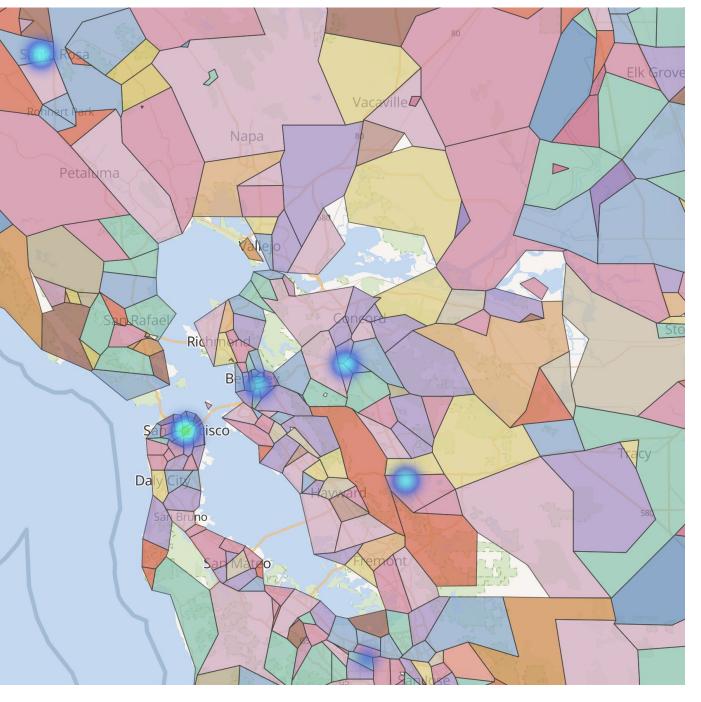

### Market Alignment Report

#### Market Alignment How much overlap is there between markets?

# Can be used to plan data shares or integrations

\*Stats are hypothetical