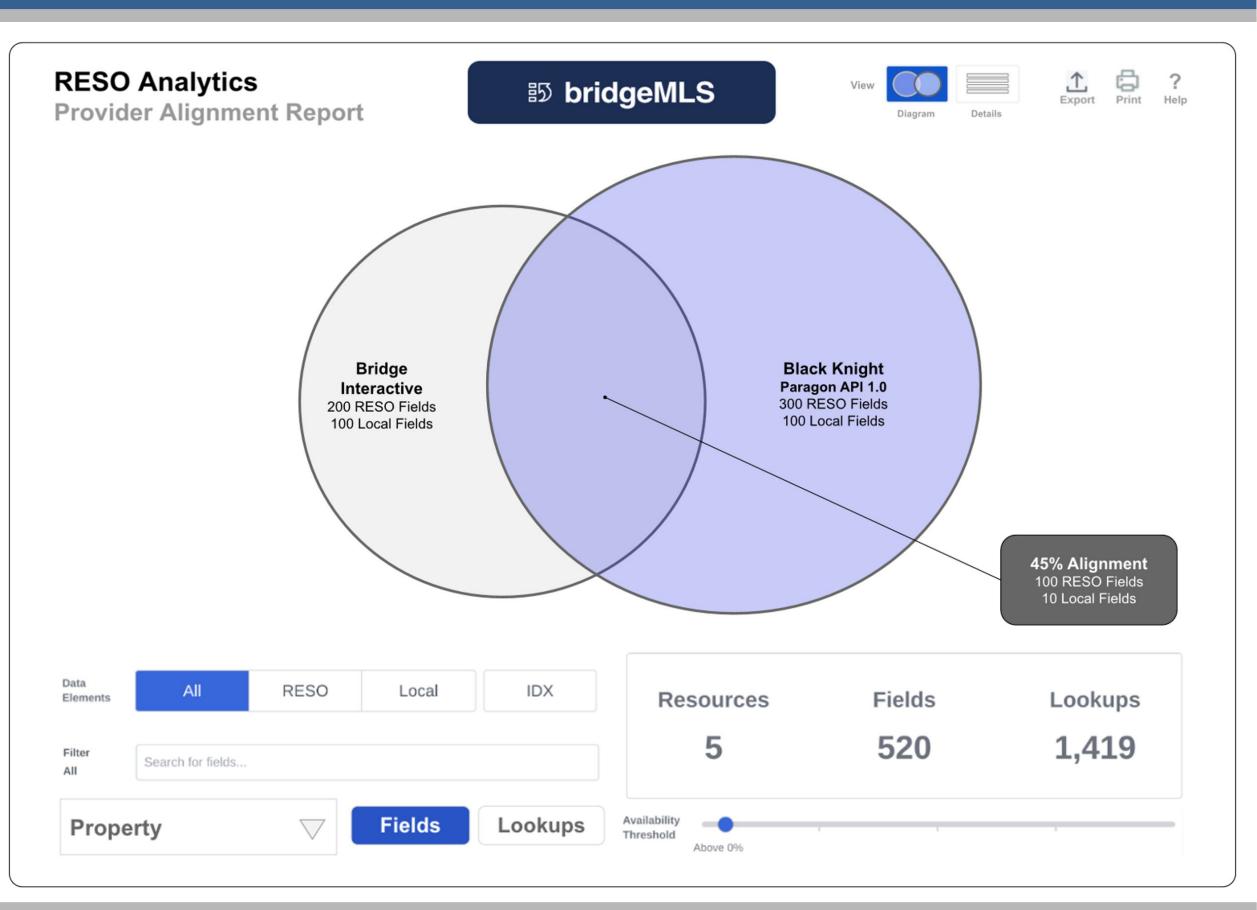

## **Provider Alignment Report**

#### Provider Alignment Many MLS markets have more than one provider...

Average is **1.3** per market

#### Is data consistent across providers for the same data set?

\* Stats are hypothetical