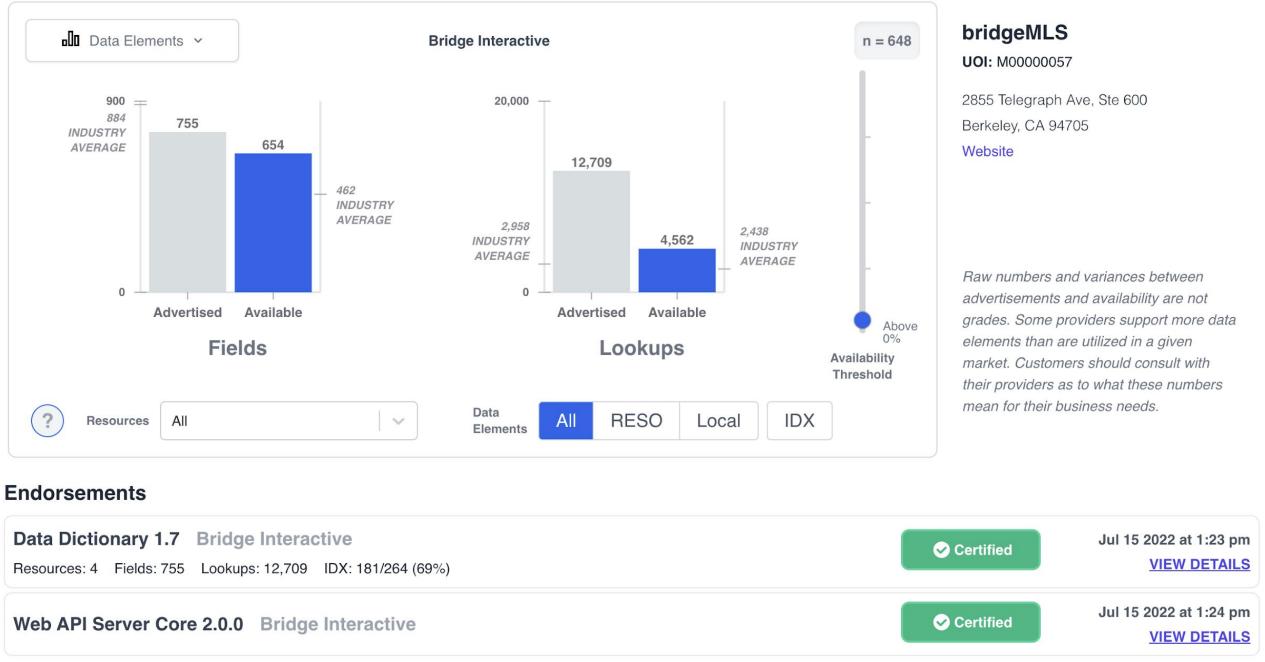

#### **Certification Summary**

**Certification Summary** 

#### bridgeMLS

UOI: M00000057

2855 Telegraph Ave, Ste 600 Berkeley, CA 94705 Website

Raw numbers and variances between advertisements and availability are not grades. Some providers support more data elements than are utilized in a given market. Customers should consult with their providers as to what these numbers mean for their business needs.