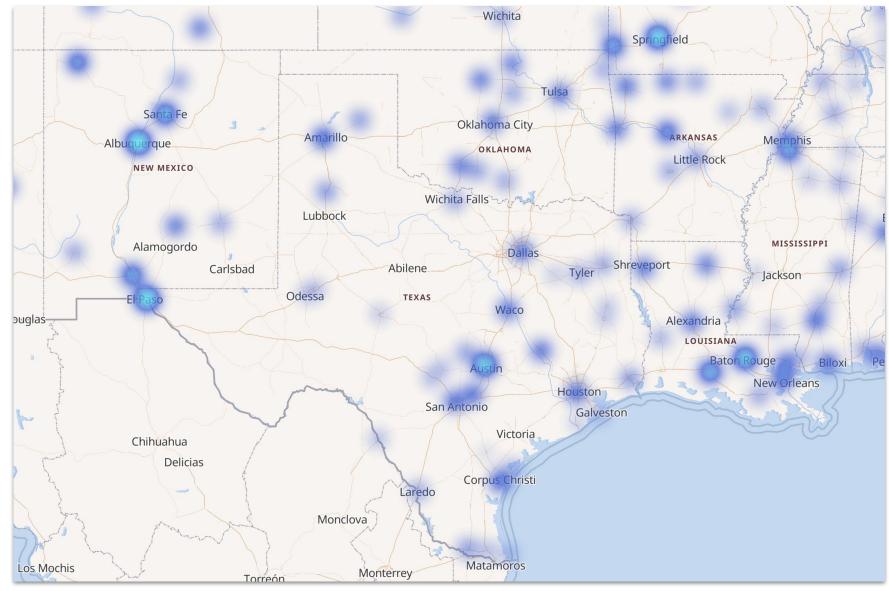

|      | AssociationName                                   |                       |     |  |  |
|                                               |                   |      | AssociationName2                                  |                       |     |  |  |
|                                               |                   |      | AssociationPhone                                  |                       |     |  |  |
|                                               |                   |      | AssociationYN                                     |                       |     |  |  |
|                                               |                   |      | AttachedGarageYN                                  |                       |     |  |  |





#### **RESO Analytics**





#### **Individual Markets**

# Alignment is key to interoperability

# **Certified Data Sets**



#### **RESO Analytics**

# **Different Kinds of Alignment**

- Industry Alignment
- Single Market
- Multiple Markets



#### **RESO Alignment Reports**

## Case Study: SF / Bay Area Many Providers and Markets







## Industry Alignment Report

## Industry Alignment

How close is a provider and market to the industry average?

# Common fields missing?

# Can more be mapped?

\*Stats are hypothetical





## **Provider Alignment Report**

#### Provider Alignment Many MLS markets have more than one provider...

Average is **1.3** per market

#### Is data consistent across providers for the same data set?

\* Stats are hypothetical





### Market Alignment Report

#### Market Alignment How