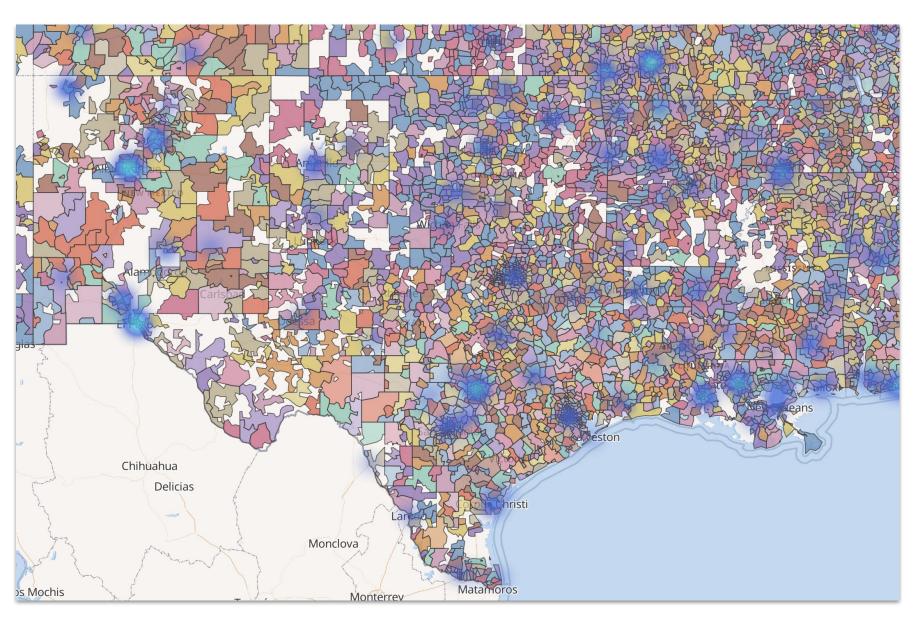

## Case Study: SF / Bay Area Many Providers and Markets

## Industry Alignment Report

## Industry Alignment

How close is a provider and market to the industry average?