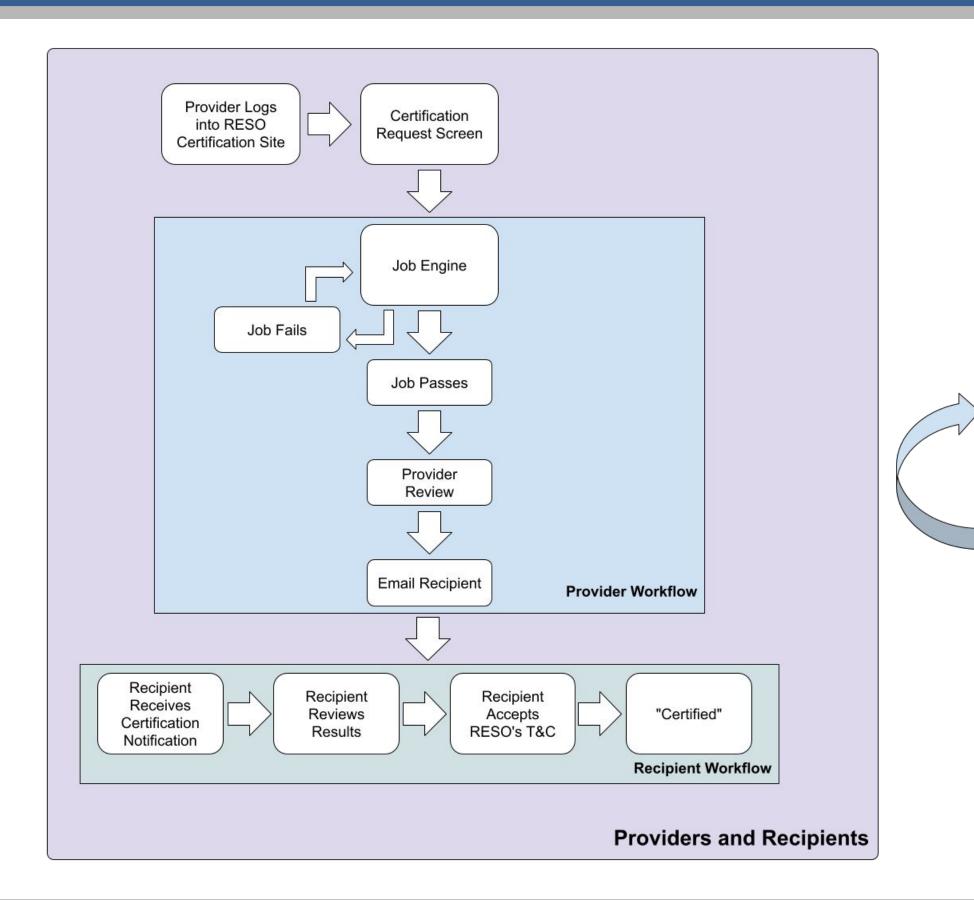

#### **RESO Certification and Analytics** DaVina Lara, bridgeMLS • John Breault, State-Wide MLS Josh Darnell, RESO





### **RESO Certification and Analytics**

# **Recent RESO Highlights**

- Launched RESO Analytics
- ~650 DD 1.7 Endorsements, ~500 MLSs
- Industry Aggregates Service
- Usage Stats in the DD Wiki
- Standards only no "vendor-specific" code



#### **RESO Certification and Analytics**











#### **RESO Certification Process**







#### **RESO Certification**

# **RESO data** elements

# **Can more** be mapped?

## Industry Averages

#### **Certification Summary**





#### **RESO Certification**

#### Performance D Performance ~ **Bridge Interactive** 1 MB 2 s is important 0.75 MB 1.17 s \_ INDUSTRY AVERAGE to consumers 0.38 MB **INDUSTRY** 0.53 s AVERAGE 0 MB 0 s Average Payload Size **Average Response Time** Higher means more data Lower means faster **Estimated Seconds** 5.27 s 11.65 s Estimated Seconds per 1,000 Records per 1,000 Records THIS PROVIDER **INDUSTRY AVERAGE** Data Dictionary 1.7 Bridge Interactive How long to fetch Resources: 4 Fields: 755 Lookups: 12,709 IDX: 181/264 (69%) Web API Server Core 2.0.0 Bridge Interactive records?

**Certification Summary** 



#### bridgeMLS

UOI: M00000057

2855