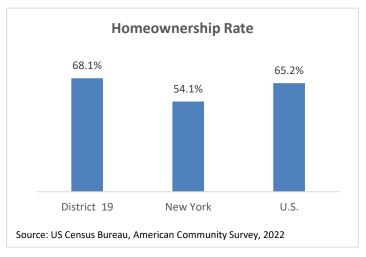

# **Homeownership Rate in 2022**

/1 NAR estimate which is the number of owner-occupied housing units multiplied by the median property value.

#### Homeownership Rate by Race/Ethnicity and Age in 2022

| By race                       | District 19 | NY    | U.S.  |
|-------------------------------|-------------|-------|-------|
| All                           | 68.1%       | 54.1% | 65.2% |
| White Alone                   | 71.5%       | 65.4% | 72.3% |
| Black Alone                   | 33.4%       | 33.2% | 44.1% |
| Amer. Indian/Alaskan Native   | 33.6%       | 36.0% | 55.1% |
| Asian Alone                   | 40.4%       | 53.0% | 63.3% |
| Native Hawaiian/Pacific Is.   | N/A         | 38.9% | 44.4% |
| Some Other Race Alone         | 48.3%       | 25.6% | 47.0% |
| Two or More Races             | 56.5%       | 38.2% | 55.2% |
| Hispanic (ethnicity)          | 44.7%       | 27.6% | 51.1% |
|                               |             |       |       |
| By age of head of household:  | District 19 | NY    | U.S.  |
| 25-34 years old               | 41%         | 30%   | 42%   |
| 35 to 44 years old            | 69%         | 49%   | 61%   |
| 45 to 54 years old            | 76%         | 58%   | 70%   |
| 55 and over years old         | 78%         | 65%   | 77%   |
| * N means no data is reported |             |       |       |