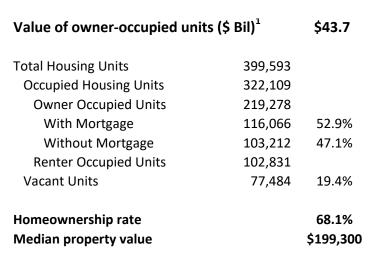

# HOUSING STATISTICS FOR THE 118TH CONGRESS

**New York District 19** 

**Honorable Marcus Molinaro (R)** 



# **Housing Stock in 2022**

# **Homeownership Rate in 2022**





/1 NAR estimate which is the number of owner-occupied housing units multiplied by the median property value.

#### Homeownership Rate by Race/Ethnicity and Age in 2022

| By race                       | District 19 | NY    | U.S.  |
|-------------------------------|-------------|-------|-------|
| All                           | 68.1%       | 54.1% | 65.2% |
| White Alone                   | 71.5%       | 65.4% | 72.3% |
| Black Alone                   | 33.4%       | 33.2% | 44.1% |
| Amer. Indian/Alaskan Native   | 33.6%       | 36.0% | 55.1% |
| Asian Alone                   | 40.4%       | 53.0% | 63.3% |
| Native Hawaiian/Pacific Is.   | N/A         | 38.9% | 44.4% |
| Some Other Race Alone         | 48.3%       | 25.6% | 47.0% |
| Two or More Races             | 56.5%       | 38.