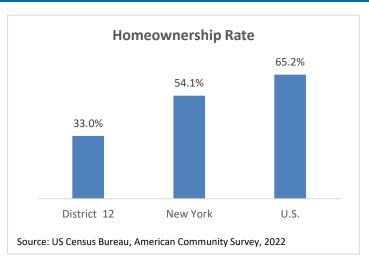

# Homeownership Rate by Race/Ethnicity and Age in 2022

| By race                       | District 12 | NY    | U.S.  |
|-------------------------------|-------------|-------|-------|
| All                           | 33.0%       | 54.1% | 65.2% |
| White Alone                   | 34.3%       | 65.4% | 72.3% |
| Black Alone                   | 16.6%       | 33.2% | 44.1% |
| Amer. Indian/Alaskan Native   | N/A         | 36.0% | 55.1% |
| Asian Alone                   | 38.7%       | 53.0% | 63.3% |
| Native Hawaiian/Pacific Is.   | N/A         | 38.9% | 44.4% |
| Some Other Race Alone         | 13.5%       | 25.6% | 47.0% |
| Two or More Races             | 29.6%       | 38.2% | 55.2% |
| Hispanic (ethnicity)          | 19.9%       | 27.6% | 51.1% |
|                               |             |       |       |
| By age of head of household:  | District 12 | NY    | U.S.  |
| 25-34 years old               | 8%          | 30%   | 42%   |
| 35 to 44 years old            | 30%         | 49%   | 61%   |
| 45 to 54 years old            | 45%         | 58%   | 70%   |
| 55 and over years old         | 48%         | 65%   | 77%   |
| * N means no data is reported |             |       |       |
|                               |             |       |       |