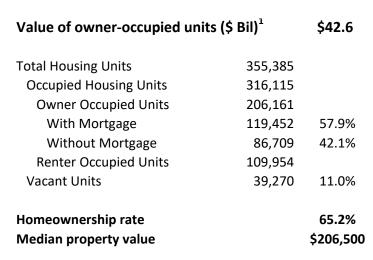

# **HOUSING STATISTICS FOR THE 118TH CONGRESS Missouri District 7 Honorable Eric Burlison (R)**



# **Housing Stock in 2022**

### **Homeownership Rate in 2022**





/1 NAR estimate which is the number of owner-occupied housing units multiplied by the median property value.

### Homeownership Rate by Race/Ethnicity and Age in 2022

| By race                       | District 07 | MO    | U.S.  |
|-------------------------------|-------------|-------|-------|
| All                           | 65.2%       | 67.6% | 65.2% |
| White Alone                   | 66.8%       | 72.3% | 72.3% |
| Black Alone                   | 28.0%       | 41.2% | 44.1% |
| Amer. Indian/Alaskan Native   | 56.8%       | 63.0% | 55.1% |
| Asian Alone                   | 58.6%       | 55.0% | 63.3% |
| Native Hawaiian/Pacific Is.   | 26.8%       | 30.1% | 44.4% |
| Some Other Race Alone         | 42.2%       | 57.6% | 47.0% |
| Two or More Races             | 60.2%       | 59.2