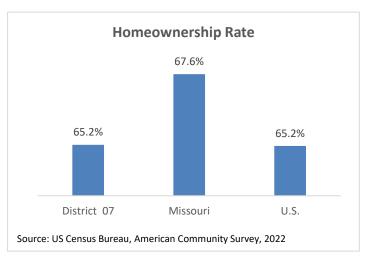

### **Homeownership Rate in 2022**

/1 NAR estimate which is the number of owner-occupied housing units multiplied by the median property value.