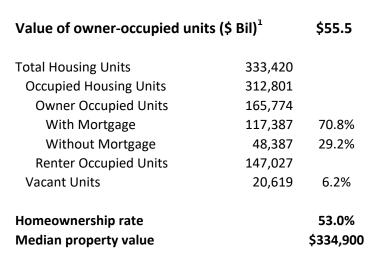

# **Housing Stock in 2022**

### **Homeownership Rate in 2022**

/1 NAR estimate which is the number of owner-occupied housing units multiplied by the median property value.