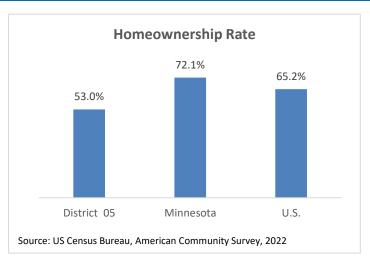

### **Homeownership Rate in 2022**

/1 NAR estimate which is the number of owner-occupied housing units multiplied by the median property value.

### Homeownership Rate by Race/Ethnicity and Age in 2022

| By race                       | District 05 | MN    | U.S.  |
|-------------------------------|-------------|-------|-------|
| All                           | 53.0%       | 72.1% | 65.2% |
| White Alone                   | 62.1%       | 77.0% | 72.3% |
| Black Alone                   | 23.0%       | 29.3% | 44.1% |
| Amer. Indian/Alaskan Native   | 25.7%       | 44.1% | 55.1% |
| Asian Alone                   | 48.5%       | 64.2% | 63.3% |
| Native Hawaiian/Pacific Is.   | N/A         | 59.8% | 44.4% |
| Some Other Race Alone         | 38.2%       | 53.7% | 47.0% |
| Two or More Races             | 38.3%       | 57.4% | 55.2% |
| Hispanic (ethnicity)          | 33.3%       | 49.1% | 51.1% |
|                               |             |       |       |
| By age of head of household:  | District 05 | MN    | U.S.  |
| 25-34 years old               | 36%         | 54%   | 42%   |
| 35 to 44 years old            | 58%         | 75%   | 61%   |
| 45 to 54 years old            | 63%         | 79%   | 70%   |
| 55 and over years old         | 69%         | 81%   | 77%   |
| * N means no data is reported |             |       |       |