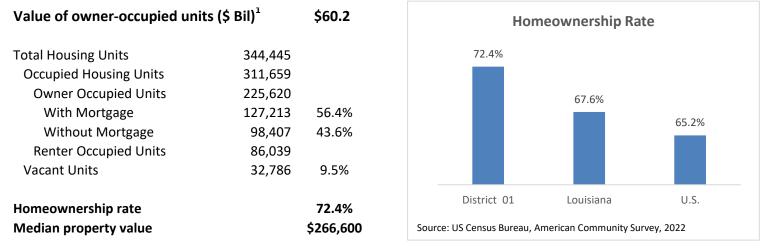

# Homeownership Rate in 2022

/1 NAR estimate which is the number of owner-occupied housing units multiplied by the median property value.

## Homeownership Rate by Race/Ethnicity and Age in 2022

| By race                       | District 01 | LA    | U.S.  |
|-------------------------------|-------------|-------|-------|
| All                           | 72.4%       | 67.6% | 65.2% |
| White Alone                   | 79.3%       | 77.6% | 72.3% |
| Black Alone                   | 44.7%       | 48.9% | 44.1% |
| Amer. Indian/Alaskan Native   | 68.5%       | 67.1% | 55.1% |
| Asian Alone                   | 73.8%       | 72.9% | 63.3% |
| Native Hawaiian/Pacific Is.   | N/A         | 19.7% | 44.4% |
| Some Other Race Alone         | 37.3%       | 44.4% | 47.0% |
| Two or More Races             | 62.4%       | 62.9% | 55.2% |
| Hispanic (ethnicity)          | 57.5%       | 56.1% | 51.1% |
| By age of head of household:  | District 01 | LA    | U.S.  |
| 25-34 years old               | 55%         | 49%   | 42%   |
| 35 to 44 years old            | 66%         | 62%   | 61%   |
| 45 to 54 years old            | 74%         | 70%   | 70%   |
| 55 and over years old         | 82%         | 80%   | 77%   |
| * N means no data is reported |             |       |       |