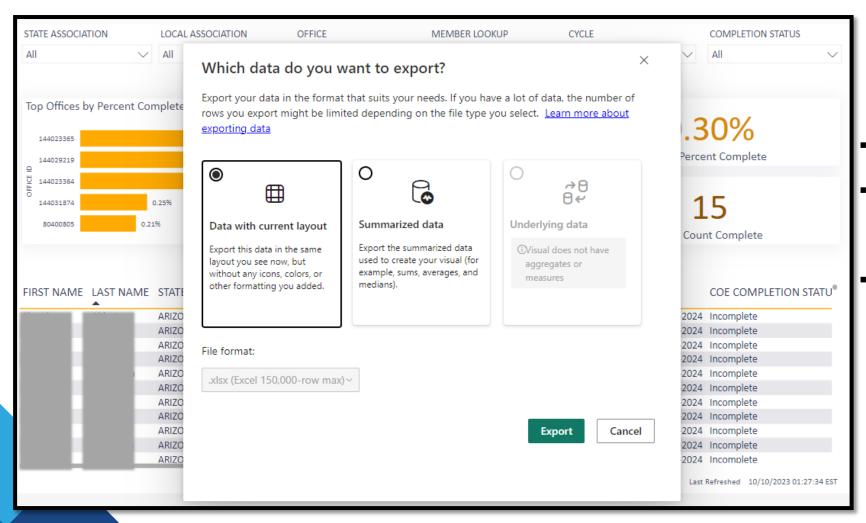

#### **CODE OF ETHICS – BROKER VERSION**

- **SORT TABLE BY COLUMN(S)**
- OF A CHART WILL FILTER ALL OTHER ELEMENTS
- EXPORT ROW-LEVEL DATAKEEPS APPLIED FILTERS