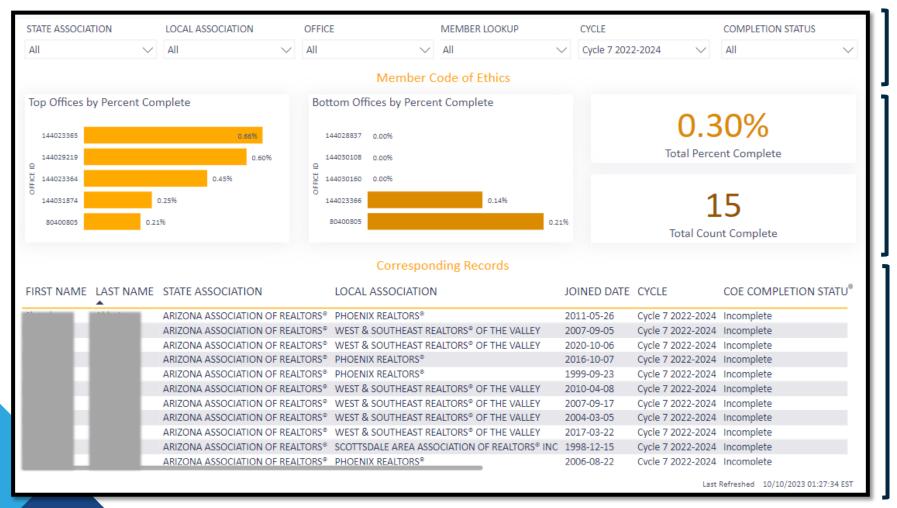

#### **CODE OF ETHICS**

Track members' Code of Ethics training status by cycle.

#### **CODE OF ETHICS – BROKER VERSION**

#### **CODE OF ETHICS – BROKER VERSION**

- **SORT TABLE BY COLUMN(S)**
- OF A CHART WILL FILTER ALL OTHER ELEMENTS
- EXPORT ROW-LEVEL DATAKEEPS APPLIED FILTERS