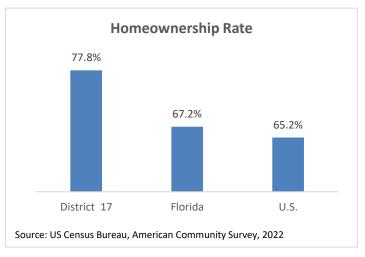

# Homeownership Rate by Race/Ethnicity and Age in 2022

| By race                       | District 17 | FL    | U.S.  |
|-------------------------------|-------------|-------|-------|
| All                           | 77.8%       | 67.2% | 65.2% |
| White Alone                   | 80.7%       | 75.1% | 72.3% |
| Black Alone                   | 60.4%       | 47.7% | 44.1% |
| Amer. Indian/Alaskan Native   | N/A         | 52.7% | 55.1% |
| Asian Alone                   | 80.7%       | 72.1% | 63.3% |
| Native Hawaiian/Pacific Is.   | N/A         | 58.7% | 44.4% |
| Some Other Race Alone         | 65.0%       | 52.5% | 47.0% |
| Two or More Races             | 61.3%       | 57.1% | 55.2% |
| Hispanic (ethnicity)          | 63.8%       | 55.4% | 51.1% |
|                               |             |       |       |
| By age of head of household:  | District 17 | FL    | U.S.  |
| 25-34 years old               | 53%         | 40%   | 42%   |
| 35 to 44 years old            | 69%         | 57%   | 61%   |
| 45 to 54 years old            | 68%         | 68%   | 70%   |
| 55 and over years old         | 85%         | 80%   | 77%   |
| * N means no data is reported |             |       |       |