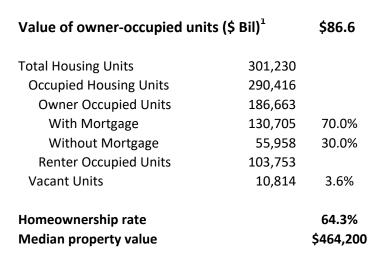

# HOUSING STATISTICS FOR THE 118TH CONGRESS Colorado District 5 Honorable Doug Lamborn (R)



# **Housing Stock in 2022**

# Homeownership Rate in 2022





/1 NAR estimate which is the number of owner-occupied housing units multiplied by the median property value.

### Homeownership Rate by Race/Ethnicity and Age in 2022

| By race                       | District 05 | CO    | U.S.  |
|-------------------------------|-------------|-------|-------|
| All                           | 64.3%       | 66.4% | 65.2% |
| White Alone                   | 68.0%       | 69.9% | 72.3% |
| Black Alone                   | 37.6%       | 41.8% | 44.1% |
| Amer. Indian/Alaskan Native   | 50.8%       | 56.8% | 55.1% |
| Asian Alone                   | 72.5%       | 64.6% | 63.3% |
| Native Hawaiian/Pacific Is.   | N/A         | 66.3% | 44.4% |
| Some Other Race Alone         | 47.2%       | 56.2% | 47.0% |
| Two or More Races             | 59.7%       | 57.2