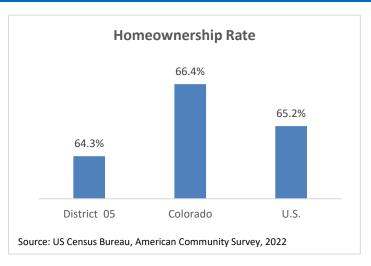

# Homeownership Rate in 2022

/1 NAR estimate which is the number of owner-occupied housing units multiplied by the median property value.

### Homeownership Rate by Race/Ethnicity and Age in 2022

| By race                       | District 05 | CO    | U.S.  |
|-------------------------------|-------------|-------|-------|
| All                           | 64.3%       | 66.4% | 65.2% |
| White Alone                   | 68.0%       | 69.9% | 72.3% |
| Black Alone                   | 37.6%       | 41.8% | 44.1% |
| Amer. Indian/Alaskan Native   | 50.8%       | 56.8% | 55.1% |
| Asian Alone                   | 72.5%       | 64.6% | 63.3% |
| Native Hawaiian/Pacific Is.   | N/A         | 66.3% | 44.4% |
| Some Other Race Alone         | 47.2%       | 56.2% | 47.0% |
| Two or More Races             | 59.7%       | 57.2% | 55.2% |
| Hispanic (ethnicity)          | 52.7%       | 57.1% | 51.1% |
|                               |             |       |       |
| By age of head of household:  | District 05 | CO    | U.S.  |
| 25-34 years old               | 41%         | 41%   | 42%   |
| 35 to 44 years old            | 65%         | 66%   | 61%   |
| 45 to 54 years old            | 68%         | 74%   | 70%   |
| 55 and over years old         | 83%         | 81%   | 77%   |
| * N means no data is reported |             |       |       |