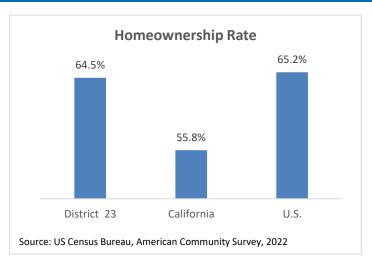

# Homeownership Rate by Race/Ethnicity and Age in 2022

| By race                       | District 23 | CA    | U.S.  |
|-------------------------------|-------------|-------|-------|
| All                           | 64.5%       | 55.8% | 65.2% |
| White Alone                   | 69.6%       | 63.0% | 72.3% |
| Black Alone                   | 39.0%       | 35.2% | 44.1% |
| Amer. Indian/Alaskan Native   | 79.8%       | 47.7% | 55.1% |
| Asian Alone                   | 61.8%       | 61.5% | 63.3% |
| Native Hawaiian/Pacific Is.   | 30.1%       | 46.2% | 44.4% |
| Some Other Race Alone         | 64.4%       | 43.1% | 47.0% |
| Two or More Races             | 62.5%       | 49.1% | 55.2% |
| Hispanic (ethnicity)          | 63.7%       | 45.9% | 51.1% |
|                               |             |       |       |
| By age of head of household:  | District 23 | CA    | U.S.  |
| 25-34 years old               | 38%         | 28%   | 42%   |
| 35 to 44 years old            | 64%         | 48%   | 61%   |
| 45 to 54 years old            | 70%         | 58%   | 70%   |
| 55 and over years old         | 78%         | 71%   | 77%   |
| * N means no data is reported |             |       |       |
|                               |             |       |       |