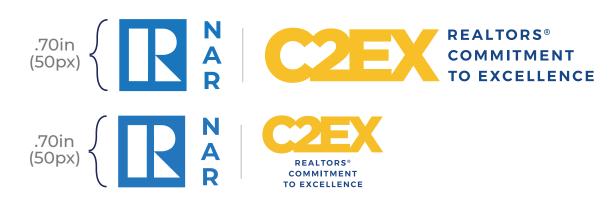

## **MINIMUM SIZES**

The Co-Branded NAR Emblem requires an area of isolation (AOI), the free space around a brand mark. The AOI ensures the logo and emblem remain clear from additional text or other visual elements within a composition.