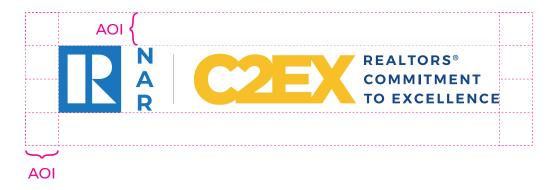

## **MINIMUM SIZES**

The Co-Branded NAR Emblem requires an area of isolation (AOI), the free space around a brand mark. The AOI ensures the logo and emblem remain clear from additional text or other visual elements within a composition.

Our NAR logo and emblem's AOI is defined by half the width of the Block R.

Please note: The C2EX graphic must never be broken apart, stretched, reformatted, skewed, or manipulated in any way. It must also never be connected to or lock-up with your Association, Firm, or any other program logo or graphic.