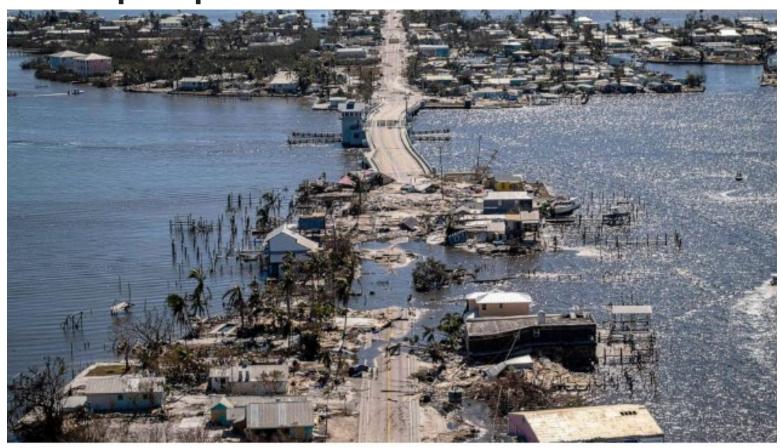

### St James City

Hurricane Ian's death toll is still rising. | Ricardo Arduengo/AFP via Getty Images

Matlacha: This bridge was built back in 3 days. How long will it take to bring back the commercial properties?