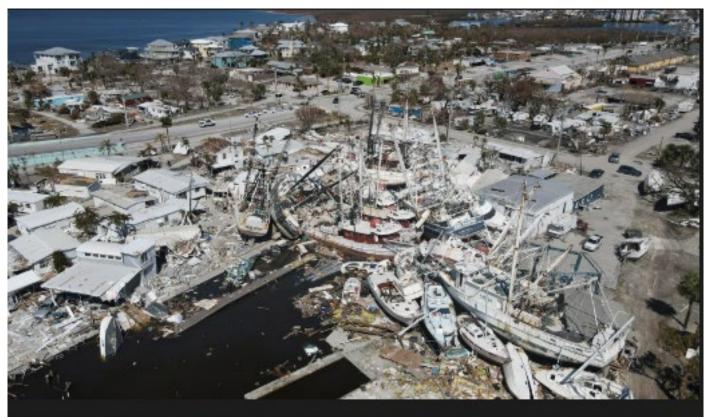

### What are we going to do with all the damaged Boats?

Shrimp boats lie grounded atop what was a mobile home park, following the passage of Hurricane Ian, on San Carlos Island in Fort Myers Beach, Fla., Friday, Oct. 7, 2022. (AP Photo/Rebecca Blackwell)