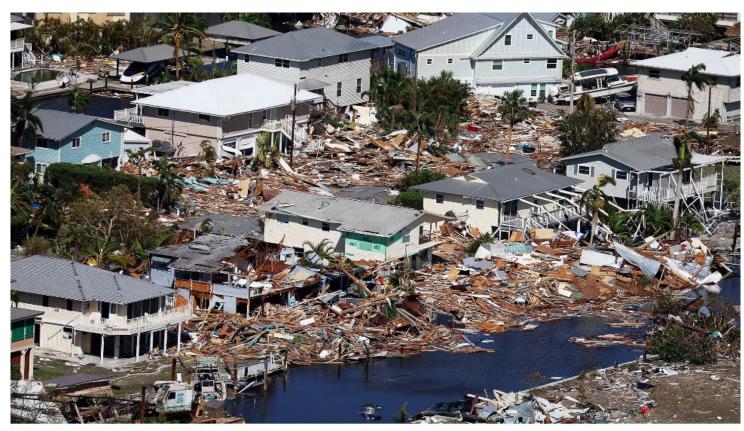

### St James City

Hurricane Ian's death toll is still rising. | Ricardo Arduengo/AFP via Getty Images

Matlacha: This bridge was built back in 3 days. How long will it take to bring back the commercial properties?