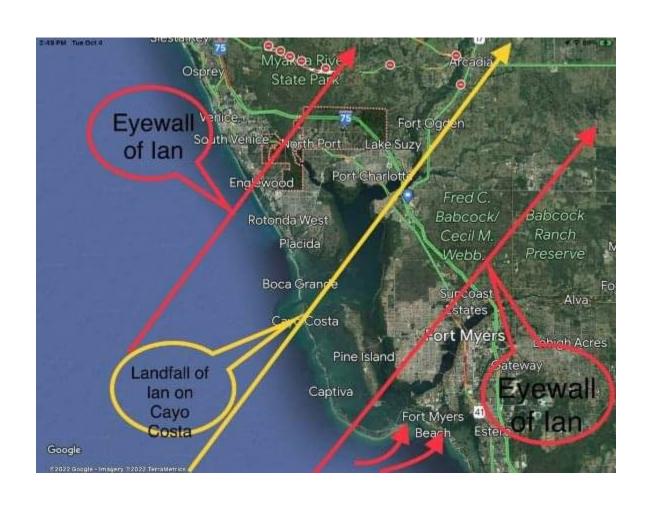

# Natural Disasters and the Economic Effect on Commercial Real Estate

Danny Nix, Jr

The Nix Team

Coldwell Banker Sunstar Commercial

#### Path of Hurricane Ian



### Natural Disasters and the Economic Effect on Commercial Real Estate



### St James City



Hurricane Ian's death toll is still rising. | Ricardo Arduengo/AFP via Getty Images

Matlacha: This bridge was built back in 3 days. How long will it take to bring back the commercial properties?



#### Is this debris a factor?



PHOTOGRAPH: JOE RAEDLE/GETTY IMAGES

### What are we going to do with all the damaged Boats?



Shrimp boats lie grounded atop what was a mobile home park, following the passage of Hurricane Ian, on San Carlos Island in Fort Myers Beach, Fla., Friday, Oct. 7, 2022. (AP Photo/Rebecca Blackwell)

### Who else will need help finding commercial properties?

- Restoration Companies
- Roofing Companies
- Government Entities
- Insurance Companies
- Electricians
- Disaster