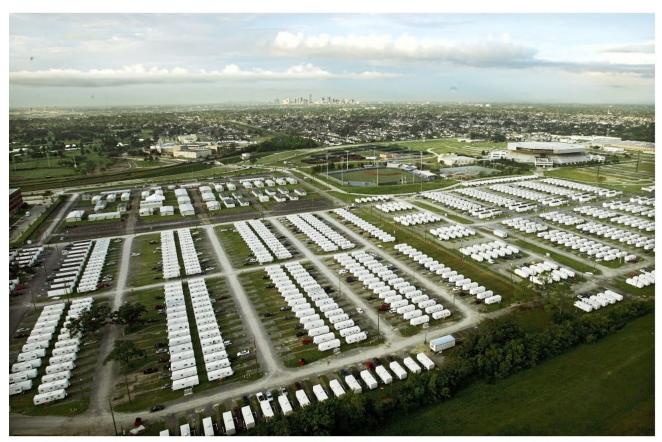

#### **FEMA Park**

A large FEMA trailer park is seen next to the University of New Orleans campus in the Lakeview area August 25, 2006 in New Orleans, LA. MARIO TAHA/GETTY IMAGES