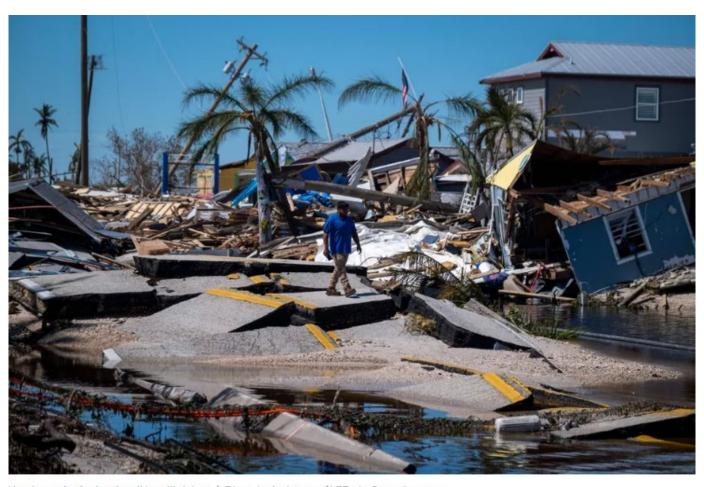

### St James City

Hurricane Ian's death toll is still rising. | Ricardo Arduengo/AFP via Getty Images

Matlacha: This bridge was built back in 3 days. How long will it take to bring back the commercial properties?